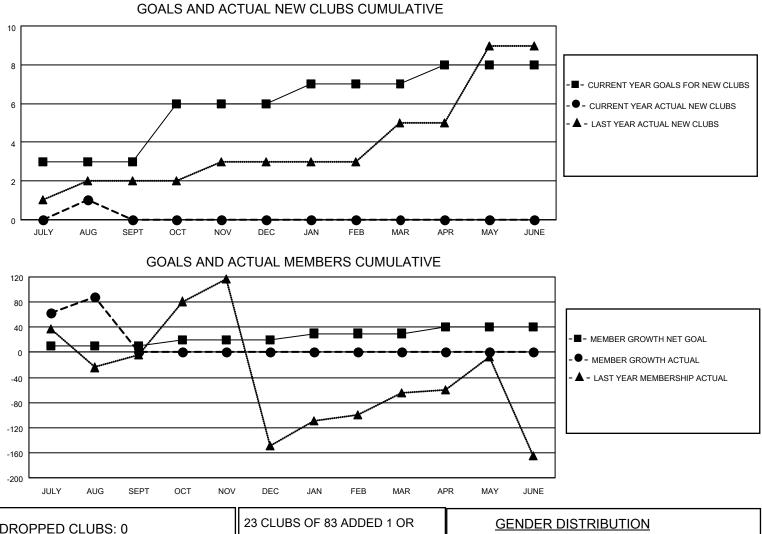

## LOCATION REP OF BANGLADESH

District 315B4

Results as of: 8/31/2022

| Clubs                 |               |           |               | Members               |                         |                         |                                                    |
|-----------------------|---------------|-----------|---------------|-----------------------|-------------------------|-------------------------|----------------------------------------------------|
| RESULTS FOR 2022-2023 |               |           |               | RESULTS FOR 2022-2023 |                         |                         |                                                    |
| QUARTER               | NEW CLUB GOAL | NEW CLUBS | DROPPED CLUBS | QUARTER MEI           | MBER GROWTH NET<br>GOAL | MEMBER GROWTH<br>ACTUAL | DROPPED<br>MEMBERS ACTUAL<br>(including transfers) |
| JULY/AUG/SEPT         | 3             | 1         | 0             | JULY/AUG/SEPT         | 10                      | 125                     | 30                                                 |
| OCT/NOV/DEC           | 3             | 0         | 0             | OCT/NOV/DEC           | 10                      | 0                       | 0                                                  |
| JAN/FEB/MAR           | 1             | 0         | 0             | JAN/FEB/MAR           | 10                      | 0                       | 0                                                  |
| APR/MAY/JUNE          | 1             | 0         | 0             | APR/MAY/JUNE          | 10                      | 0                       | 0                                                  |

| DROPPED CLUBS: 0 |    | MORE NEW MEMBERS          | <u>GENDER DISTRIBUTION</u>          |                |
|------------------|----|---------------------------|-------------------------------------|----------------|
|                  |    |                           | MALE                                | 2,064 (79.94%) |
|                  |    |                           | FEMALE                              | 518 (20.06%)   |
| DROPPED MEMBERS  |    |                           | NON BINARY                          | 0 (0.00%)      |
|                  |    |                           | PREFER NOT TO ANSWER                | 0 (0.00%)      |
| DECEASED         | 1  |                           |                                     |                |
| CLUB CANCELLED   | 0  | CLICK HERE FOR CUMULATIVE | TOTAL FAMILY UNIT MEMBERS           | 986            |
| OTHER            | 29 | MEMBERSHIP DATA           |                                     |                |
| TOTAL            | 30 |                           | FAMILY MEMBERS PAYING HALF DUES 650 |                |
|                  |    |                           |                                     |                |
|                  |    | /                         |                                     |                |